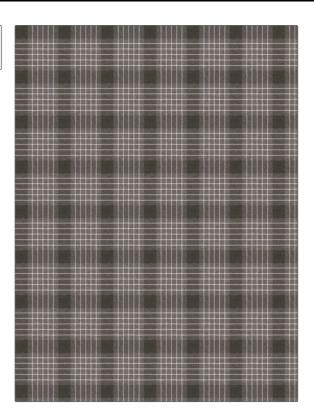

## FABRICUT Fabric Product Details

| PATTERN Durian COLOR Pewter       |                          |
|-----------------------------------|--------------------------|
| BRAND                             | APPLICATION              |
| Fabricut                          | Fabric                   |
| USES                              | CATEGORIES               |
| Bedding, Drapery,<br>Multipurpose | Wool / Faux Wool, Wovens |
| воок                              | COLORS                   |
| Natural Nuances (5 Books<br>Java  | ) Grey                   |
| DESIGN TYPES                      | SCALE                    |
| Check / Plaid                     | Medium                   |
| RAILROADED                        | _                        |
| Not Railroaded                    |                          |