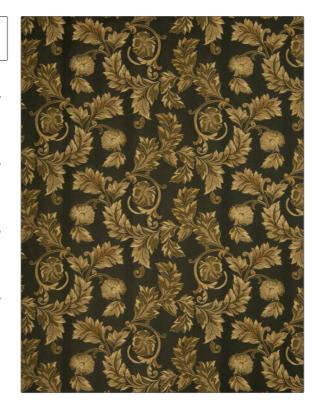

## FABRICUT Fabric Product Details

PATTERN Pickering COLOR 01

BRAND APPLICATION

Fabricut Fabric

USES CATEGORIES

Bedding, Drapery, Wovens Multipurpose, Upholstery

COLORS DESIGN TYPES

Black, Green Jacquard Pattern, Leaves

SCALE RAILROADED

Large Not Railroaded

| WIDTH                | VERTICAL REPEAT     | HORIZONTAL REPEAT                                | CONTENT                   |
|----------------------|---------------------|--------------------------------------------------|---------------------------|
| 56.00 in (142.24 cm) | 13.50 in (34.29 cm) | 14.00 in (35.56 cm)                              | 51% Viscose 49% Polyester |
| BACKING              | FIRE CODES          | DOUBLE RUBS                                      | PRODUCT NUMBER            |
|                      | UFAC Class I        | Exceeds 15,000 Double<br>Rubs (Wyzenbeek Method) | 0385101                   |
| COUNTRY              | CLEANING CODES      | _                                                |                           |
| ndia                 | S                   |                                                  |                           |