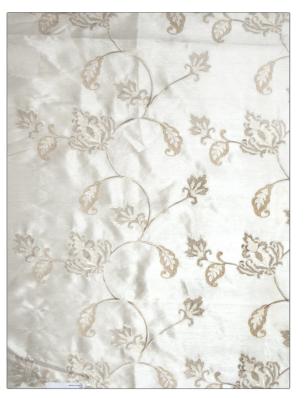

## $FABRICUT^{*}$ Fabric Product Details

| PATTERN Subra<br>COLOR 02 |                                      |
|---------------------------|--------------------------------------|
| BRAND                     |                                      |
| Fabricut                  | Fabric                               |
| USES                      | CATEGORIES                           |
| Bedding, Drapery          | Crewels / Embroideries,<br>Faux Silk |
| COLORS                    | DESIGN TYPES                         |
| Off White / Ivory         | Embroidery, Floral                   |
| RAILROADED                |                                      |

| WIDTH                | VERTICAL REPEAT     | HORIZONTAL REPEAT   | CONTENT        |
|----------------------|---------------------|---------------------|----------------|
| 52.00 in (132.08 cm) | 11.50 in (29.21 cm) | 15.70 in (39.88 cm) | 100% Polyester |
| BACKING              | PRODUCT NUMBER      | COUNTRY             | CLEANING CODES |
|                      | 3826102             | China               | S              |

ADDITIONAL PRODUCT NOTES

Not Railroaded

Embroidered Textiles Are Not, Guaranteed For Precise Color, Matching And Colorfastness., Color Placement Of Embroidery, May Vary. All Measurements, Quoted For Repeats Are, Approximate.