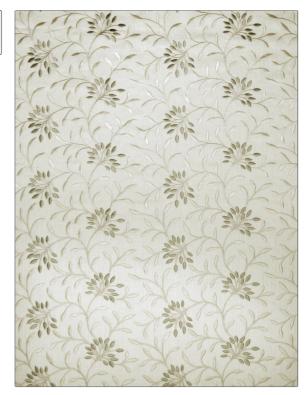

## FABRICUT Fabric Product Details

| PATTERN<br>COLOR                  | Elmley<br>Natural |                        |  |
|-----------------------------------|-------------------|------------------------|--|
| BRAND                             |                   | APPLICATION            |  |
| Fabricut                          |                   | Fabric                 |  |
| USES                              |                   | CATEGORIES             |  |
| Bedding, Drapery,<br>Multipurpose |                   | Crewels / Embroideries |  |
| COLORS                            |                   | DESIGN TYPES           |  |
| Off White / Ivory                 |                   | Embroidery, Floral     |  |
| SCALE                             |                   | RAILROADED             |  |

Not Railroaded

| WIDTH                | VERTICAL REPEAT    | HORIZONTAL REPEAT   | CONTENT                                                     |
|----------------------|--------------------|---------------------|-------------------------------------------------------------|
| 52.00 in (132.08 cm) | 6.00 in (15.24 cm) | 13.00 in (33.02 cm) | Embroidery: 100% Viscose<br>Base: 70% Viscose, 30%<br>Linen |
| BACKING              | PRODUCT NUMBER     | COUNTRY             | CLEANING CODES                                              |
|                      | 0371603            | India               | S                                                           |

ADDITIONAL PRODUCT NOTES

Medium

Exclusive Pattern, Embroidered Textiles Are Not, Guaranteed For Precise Color, Matching And Colorfastness., Color Placement Of Embroidery, May Vary. All Measurements, Quoted For Repeats Are, Approximate.