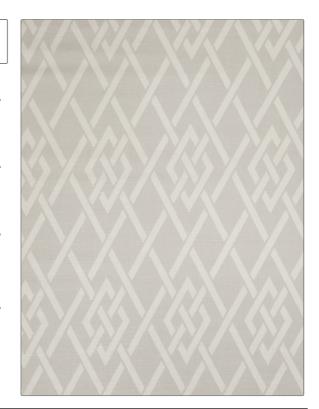

## FABRICUT Fabric Product Details

PATTERN Chicory
COLOR 01

Fabricut Fabric

USES CATEGORIES

Bedding, Drapery, Prints Multipurpose

COLORS DESIGN TYPES

Grey Lattice / Fretwork, Print Pattern, Contemporary /

Modern, Ogee

SCALE RAILROADED

Medium Not Railroaded

| WIDTH                | FINISH                        | VERTICAL REPEAT     | HORIZONTAL REPEAT                                |
|----------------------|-------------------------------|---------------------|--------------------------------------------------|
| 54.00 in (137.16 cm) | Soil & Stain Repellent Finish | 12.50 in (31.75 cm) | 6.70 in (17.02 cm)                               |
| CONTENT              | BACKING                       | FIRE CODES          | DOUBLE RUBS                                      |
| 55% Linen, 45% Rayon |                               | UFAC Class I        | Exceeds 15,000 Double<br>Rubs (Wyzenbeek Method) |
| PRODUCT NUMBER       | COUNTRY                       | CLEANING CODES      | _                                                |
| 3654401              | USA                           | S                   |                                                  |