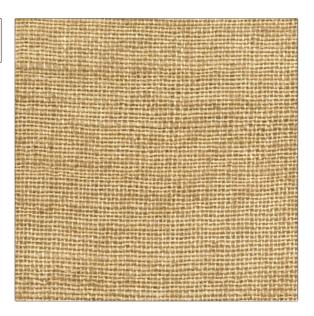

## FABRICUT Fabric Product Details

| PATTERN Clifton COLOR Caramel |                                         |  |
|-------------------------------|-----------------------------------------|--|
| BRAND                         | APPLICATION                             |  |
| Fabricut                      | Fabric                                  |  |
| USES                          | CATEGORIES                              |  |
| Drapery                       | Solids / Small Scale<br>Patterns, Linen |  |
| воок                          | COLORS                                  |  |
| Clifton Vol. II               | Taupe / Tan                             |  |
| DESIGN TYPES                  | RAILROADED                              |  |
| Solid                         | Not Railroaded                          |  |