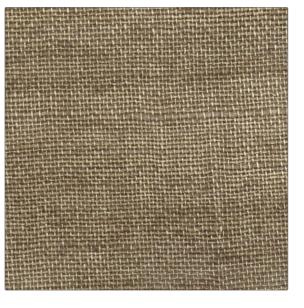

## $FABRICUT^{*}$ Fabric Product Details

| PATTERN Clifton<br>COLOR Wood |                                         |  |
|-------------------------------|-----------------------------------------|--|
| BRAND                         | APPLICATION                             |  |
| Fabricut                      | Fabric                                  |  |
| USES                          | CATEGORIES                              |  |
| Drapery                       | Solids / Small Scale<br>Patterns, Linen |  |
| воок                          | COLORS                                  |  |
| Clifton Vol. II               | Taupe / Tan                             |  |
| DESIGN TYPES                  | RAILROADED                              |  |
| Solid                         | Not Railroaded                          |  |

| WIDTH                | VERTICAL REPEAT   | HORIZONTAL REPEAT | CONTENT    |
|----------------------|-------------------|-------------------|------------|
| 54.00 in (137.16 cm) | 0.00 in (0.00 cm) | 0.00 in (0.00 cm) | 100% Linen |
| BACKING              | PRODUCT NUMBER    | DATE BOOKED       | COUNTRY    |
|                      | 3644813           | 12/2014           | India      |
| CLEANING CODES       | _                 |                   |            |
| S                    |                   |                   |            |