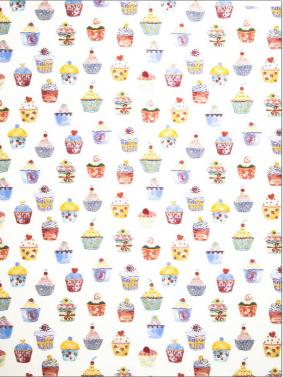

## FABRICUT<sup>®</sup>Fabric Product Details

| pattern Icing<br>color 01         |                              |  |
|-----------------------------------|------------------------------|--|
| BRAND                             | APPLICATION                  |  |
| Fabricut                          | Fabric                       |  |
| USES                              | CATEGORIES                   |  |
| Bedding, Drapery,<br>Multipurpose | Prints                       |  |
| COLORS                            | DESIGN TYPES                 |  |
| Multi-Color                       | Kids, Novelty, Print Pattern |  |
| SCALE                             | RAILROADED                   |  |
|                                   | Not Railroaded               |  |