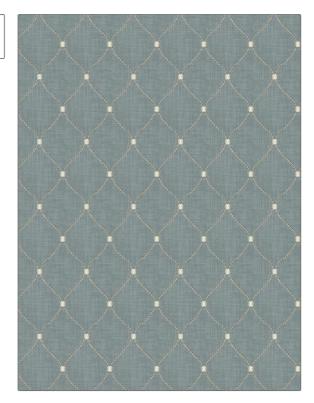

## FABRICUT Fabric Product Details

| PATTERN Jalap Ogee Color Chambray  |                        |  |
|------------------------------------|------------------------|--|
| BRAND                              | APPLICATION            |  |
| Fabricut                           | Fabric                 |  |
| USES                               | CATEGORIES             |  |
| Bedding, Drapery                   | Crewels / Embroideries |  |
| воок                               | COLORS                 |  |
| Natural Nuances (5 Books)<br>Night | Blue                   |  |
| DESIGN TYPES                       | SCALE                  |  |

Medium

| WIDTH                | VERTICAL REPEAT    | HORIZONTAL REPEAT  | CONTENT                                                         |
|----------------------|--------------------|--------------------|-----------------------------------------------------------------|
| 53.00 in (134.62 cm) | 6.25 in (15.88 cm) | 4.50 in (11.43 cm) | Embroidery: 65% Viscose,<br>35% Cotton, Base: 100%<br>Polyester |
| BACKING              | PRODUCT NUMBER     | DATE BOOKED        | COUNTRY                                                         |
|                      | 3633502            | 12/2020            | India                                                           |
| CLEANING CODES       |                    |                    |                                                                 |
| S                    |                    |                    |                                                                 |
|                      |                    |                    |                                                                 |

ADDITIONAL PRODUCT NOTES

Embroidery, Lattice /

Fretwork, Diamond

RAILROADED

Not Railroaded

Embroidered Textiles Are Not, Guaranteed For Precise Color, Matching And Colorfastness., Color Placement Of Embroidery, May Vary. All Measurements, Quoted For Repeats Are, Approximate.