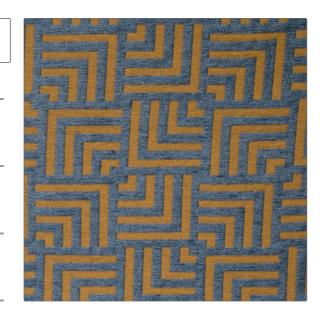

## FABRICUT Fabric Product Details

PATTERN Galileo COLOR 02

SCALE

BRAND APPLICATION

Fabricut Fabric

USES CATEGORIES

Upholstery Wovens, Chenille

COLORS DESIGN TYPES

Blue, Taupe / Tan Geometric, Check / Plaid, Contemporary / Modern

RAILROADED

Contemporary / Model

Medium Not Railroaded

| WIDTH                                                         | FINISH                        | VERTICAL REPEAT    | HORIZONTAL REPEAT                               |
|---------------------------------------------------------------|-------------------------------|--------------------|-------------------------------------------------|
| 54.00 in (137.16 cm)                                          | Soil & Stain Repellent Finish | 6.20 in (15.75 cm) | 6.50 in (16.51 cm)                              |
| CONTENT                                                       | BACKING                       | FIRE CODES         | DOUBLE RUBS                                     |
| 41% Rayon 26% Polyester<br>25% Recycled Cotton, 8%<br>Acrylic |                               | UFAC Class I       | Exceeds 12,000 Double<br>Rubs (Wyzenbeek Method |
| PRODUCT NUMBER                                                | COUNTRY                       | CLEANING CODES     | _                                               |
| 3605202                                                       | USA                           | S                  |                                                 |