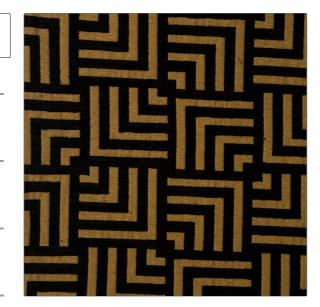

## FABRICUT Fabric Product Details

| PATTERN | Galileo    |
|---------|------------|
| COLOR   | Peppercorn |

BRAND APPLICATION

Fabricut Fabric

USES CATEGORIES

Upholstery Wovens, Chenille

COLORS DESIGN TYPES

Black, Taupe / Tan Geometric, Check / Plaid, Contemporary / Modern

SCALE RAILROADED

Medium Not Railroaded

| WIDTH                                                         | FINISH                        | VERTICAL REPEAT    | HORIZONTAL REPEAT                                |
|---------------------------------------------------------------|-------------------------------|--------------------|--------------------------------------------------|
| 54.00 in (137.16 cm)                                          | Soil & Stain Repellent Finish | 6.20 in (15.75 cm) | 6.50 in (16.51 cm)                               |
| CONTENT                                                       | BACKING                       | FIRE CODES         | DOUBLE RUBS                                      |
| 41% Rayon 26% Polyester<br>25% Recycled Cotton, 8%<br>Acrylic |                               | UFAC Class I       | Exceeds 12,000 Double<br>Rubs (Wyzenbeek Method) |
| PRODUCT NUMBER                                                | COUNTRY                       | CLEANING CODES     | _                                                |
| 3605106                                                       | USA                           | S                  |                                                  |