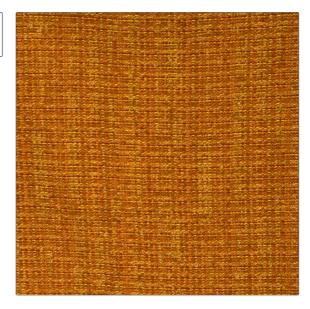

## FABRICUT Fabric Product Details

| PATTERN Elevate COLOR 07 |               |  |
|--------------------------|---------------|--|
| BRAND                    | APPLICATION   |  |
| Fabricut                 | Fabric        |  |
| USES                     | CATEGORIES    |  |
| Upholstery               | Wovens        |  |
| COLORS                   | DESIGN TYPES  |  |
| Orange / Spice           | Texture Plain |  |
|                          |               |  |