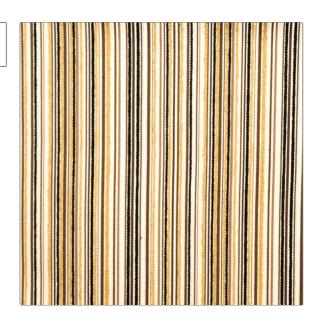

## FABRICUT Fabric Product Details

PATTERN Voltage COLOR 04

BRAND

APPLICATION

**Fabricut** 

Fabric

USES

CATEGORIES

Upholstery

Wovens

COLORS

DESIGN TYPES

Black

Stripes

SCALE

RAILROADED

Medium

Railroaded

| WIDTH                                                                   | FINISH                        | VERTICAL REPEAT   | HORIZONTAL REPEAT                                |
|-------------------------------------------------------------------------|-------------------------------|-------------------|--------------------------------------------------|
| 54.00 in (137.16 cm)                                                    | Soil & Stain Repellent Finish | 0.00 in (0.00 cm) | 6.70 in (17.02 cm)                               |
| CONTENT                                                                 | BACKING                       | FIRE CODES        | DOUBLE RUBS                                      |
| 50% Polyester 35% Rayon<br>12% Cotton 1% Nylon, 2%<br>Mercerized Cotton |                               | UFAC Class I      | Exceeds 50,000 Double<br>Rubs (Wyzenbeek Method) |
| PRODUCT NUMBER                                                          | COUNTRY                       | CLEANING CODES    |                                                  |
| 3576504                                                                 | USA                           | S                 |                                                  |

ADDITIONAL PRODUCT NOTES

Soil & Stain Repellent Finish, Shown Railroaded, Exclusive Pattern