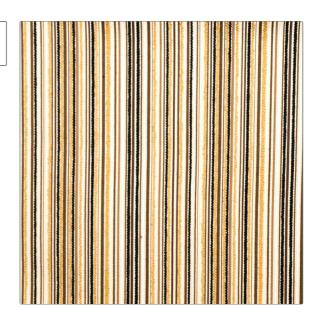

## FABRICUT Fabric Product Details

PATTERN Voltage COLOR Peppercorn

BRAND

APPLICATION

Fabricut

Fabric

USES

CATEGORIES

Upholstery

Wovens

COLORS

DESIGN TYPES

Black

Stripes

SCALE

RAILROADED

Medium

Railroaded

| WIDTH                                                                   | FINISH                        | VERTICAL REPEAT   | HORIZONTAL REPEAT                                |
|-------------------------------------------------------------------------|-------------------------------|-------------------|--------------------------------------------------|
| 54.00 in (137.16 cm)                                                    | Soil & Stain Repellent Finish | 0.00 in (0.00 cm) | 6.70 in (17.02 cm)                               |
| CONTENT                                                                 | BACKING                       | FIRE CODES        | DOUBLE RUBS                                      |
| 50% Polyester 35% Rayon<br>12% Cotton 1% Nylon, 2%<br>Mercerized Cotton |                               | UFAC Class I      | Exceeds 50,000 Double<br>Rubs (Wyzenbeek Method) |
| PRODUCT NUMBER                                                          | COUNTRY                       | CLEANING CODES    | _                                                |
| 3576404                                                                 | USA                           | S                 |                                                  |

ADDITIONAL PRODUCT NOTES

Soil & Stain Repellent Finish, Shown Railroaded, Exclusive Pattern