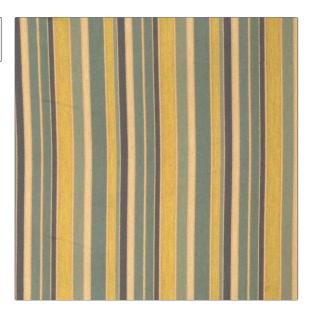

## FABRICUT Fabric Product Details

| PATTERN Delve<br>COLOR Seaglass         |              |
|-----------------------------------------|--------------|
| BRAND                                   | APPLICATION  |
| Fabricut                                | Fabric       |
| USES                                    | CATEGORIES   |
| Upholstery                              | Wovens       |
| COLORS                                  | DESIGN TYPES |
| Light Blue, Aqua / Teal,<br>Light Green | Stripes      |
| SCALE                                   | RAILROADED   |
| Small                                   | Railroaded   |

 WIDTH
 FINISH
 VERTICAL REPEAT
 HORIZONTAL REPEAT

 54.00 in (137.16 cm)
 Soil & Stain Repellent Finish
 0.00 in (0.00 cm)
 4.20 in (10.67 cm

 CONTENT
 BACKING
 FIRE CODES
 DOUBLE RUBS

 52% Polyester 48% Cotton
 UFAC Class I
 Exceeds 30,000