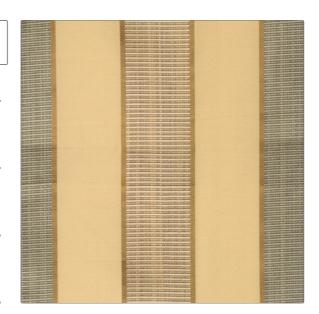

## FABRICUT Fabric Product Details

PATTERN Arquette
COLOR 02

BRAND APPLICATION

Fabricut Fabric

USES CATEGORIES

Silk

Bedding, Drapery, Multipurpose

COLORS DESIGN TYPES

Taupe / Tan, Aqua / Teal Stripes

SCALE RAILROADED

Medium Not Railroaded

| WIDTH                | VERTICAL REPEAT   | HORIZONTAL REPEAT  | CONTENT             |
|----------------------|-------------------|--------------------|---------------------|
| 54.00 in (137.16 cm) | 0.00 in (0.00 cm) | 6.50 in (16.51 cm) | 54% Silk 46% Cotton |
| BACKING              | PRODUCT NUMBER    | COUNTRY            | CLEANING CODES      |
|                      | 3561202           | India              | S                   |
|                      |                   |                    |                     |