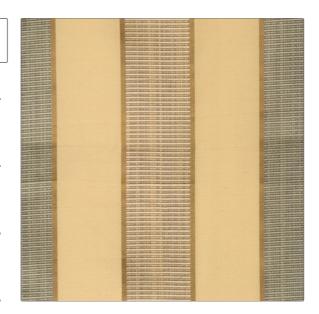

## FABRICUT Fabric Product Details

PATTERN Arquette
COLOR Aqua Sand

BRAND APPLICATION

Fabricut Fabric

USES CATEGORIES

Silk

Bedding, Drapery, Multipurpose

COLORS DESIGN TYPES

Taupe / Tan, Aqua / Teal Stripes

SCALE RAILROADED

Medium Not Railroaded

| WIDTH                | VERTICAL REPEAT   | HORIZONTAL REPEAT  | CONTENT             |
|----------------------|-------------------|--------------------|---------------------|
| 54.00 in (137.16 cm) | 0.00 in (0.00 cm) | 6.50 in (16.51 cm) | 54% Silk 46% Cotton |
| BACKING              | PRODUCT NUMBER    | COUNTRY            | CLEANING CODES      |
|                      | 3561102           | India              |                     |