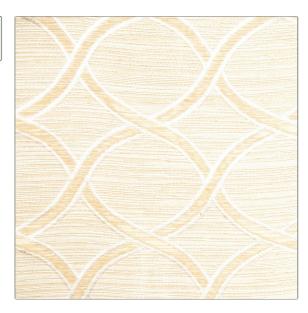

## FABRICUT Fabric Product Details

| PATTERN Bruckheime COLOR 02 | r                                          |  |
|-----------------------------|--------------------------------------------|--|
| BRAND                       | APPLICATION                                |  |
| Fabricut                    | Fabric                                     |  |
|                             |                                            |  |
| USES                        | CATEGORIES                                 |  |
| Bedding, Drapery            | Silk                                       |  |
|                             |                                            |  |
| COLORS                      | DESIGN TYPES                               |  |
| Off White / Ivory           | Contemporary / Modern,<br>Scrollwork, Ogee |  |

RAILROADED

Not Railroaded

| WIDTH                | VERTICAL REPEAT   | HORIZONTAL REPEAT | CONTENT            |
|----------------------|-------------------|-------------------|--------------------|
| 54.00 in (137.16 cm) | 2.87 in (7.29 cm) | 3.50 in (8.89 cm) | 60% Silk 40% Linen |
| BACKING              | PRODUCT NUMBER    | COUNTRY           | CLEANING CODES     |
|                      | 3550002           | India             |                    |

ADDITIONAL PRODUCT NOTES

SCALE

Medium

Exclusive Pattern, Silks Are Not, Guaranteed Against Fading Or, For Precise Color Matching,, Colorfastness And Durability., Cutting From Current Stock, Is Recommended.