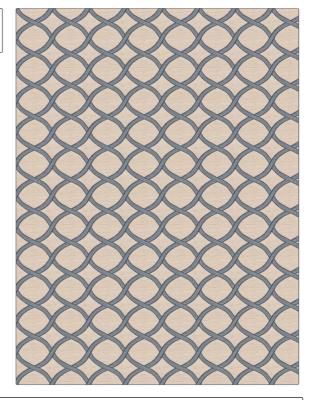

## FABRICUT Fabric Product Details

| PATTERN<br>COLOR | Bruckheimer<br>Cobalt |                                            |  |
|------------------|-----------------------|--------------------------------------------|--|
|                  |                       |                                            |  |
| BRAND            |                       | APPLICATION                                |  |
| Fabricut         |                       | Fabric                                     |  |
|                  |                       |                                            |  |
| USES             |                       | CATEGORIES                                 |  |
| Bedding, Drapery |                       | Silk                                       |  |
| COLORS           |                       | DESIGN TYPES                               |  |
| Blue             |                       | Contemporary / Modern,<br>Scrollwork, Ogee |  |
| SCALE            |                       | RAILROADED                                 |  |
| Medium           |                       | Not Railroaded                             |  |