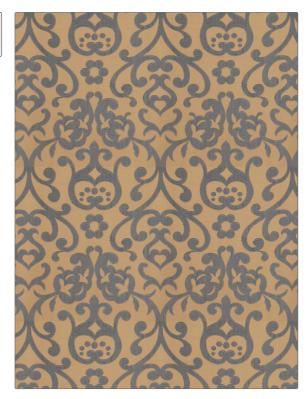

## FABRICUT Fabric Product Details

| PATTERN Emeril COLOR 10 |                                 |  |
|-------------------------|---------------------------------|--|
| BRAND                   | APPLICATION                     |  |
| Fabricut                | Fabric                          |  |
| USES                    | CATEGORIES                      |  |
| Bedding, Drapery        | Silk, Crewels /<br>Embroideries |  |
| COLORS                  | DESIGN TYPES                    |  |
| Blue                    | Embroidery, Damask              |  |
| SCALE                   | RAILROADED                      |  |
|                         | Not Railroaded                  |  |

| WIDTH                  | VERTICAL REPEAT     | HORIZONTAL REPEAT   | CONTENT                            |
|------------------------|---------------------|---------------------|------------------------------------|
| 51.00 in (129.54 cm)   | 15.00 in (38.10 cm) | 12.62 in (32.05 cm) | 100% Silk 100% Rayon<br>Embroidery |
| BACKING PRODUCT NUMBER | COUNTRY             | CLEANING CODES      |                                    |
|                        | 3548610             | India               | S                                  |

ADDITIONAL PRODUCT NOTES

Exclusive Pattern, Embroidered Textiles Are Not, Guaranteed For Precise Color, Matching And Colorfastness., Color Placement Of Embroidery, May Vary. All Measurements, Quoted For Repeats Are, Approximate.