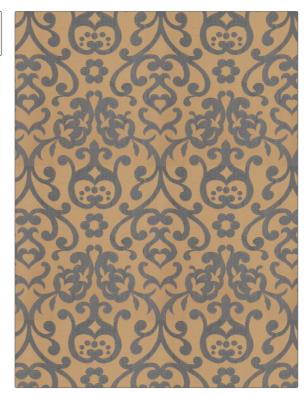

## FABRICUT Fabric Product Details

| PATTERN Emeril COLOR Delft |                                 |  |
|----------------------------|---------------------------------|--|
| BRAND                      | APPLICATION                     |  |
| Fabricut                   | Fabric                          |  |
| USES                       | CATEGORIES                      |  |
| Bedding, Drapery           | Silk, Crewels /<br>Embroideries |  |
| COLORS                     | DESIGN TYPES                    |  |
| Blue                       | Embroidery, Damask              |  |
| SCALE                      | RAILROADED                      |  |
| Large                      | Not Railroaded                  |  |

| WIDTH                  | VERTICAL REPEAT     | HORIZONTAL REPEAT   | CONTENT                            |
|------------------------|---------------------|---------------------|------------------------------------|
| 51.00 in (129.54 cm)   | 15.00 in (38.10 cm) | 12.62 in (32.05 cm) | 100% Silk 100% Rayon<br>Embroidery |
| BACKING PRODUCT NUMBER | COUNTRY             | CLEANING CODES      |                                    |
|                        | 3548510             | India               | S                                  |

ADDITIONAL PRODUCT NOTES

Exclusive Pattern, Embroidered Textiles Are Not, Guaranteed For Precise Color, Matching And Colorfastness., Color Placement Of Embroidery, May Vary. All Measurements, Quoted For Repeats Are, Approximate.