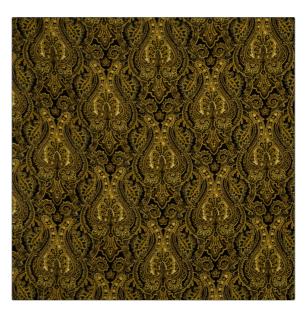

## FABRICUT Fabric Product Details

PATTERN Lashina COLOR Lava BRAND APPLICATION **Fabricut** Fabric USES CATEGORIES Bedding, Drapery, Prints, Linen Multipurpose DESIGN TYPES COLORS Black Paisley, Print Pattern, Damask

RAILROADED

Not Railroaded

| VIDTH                | FINISH                        | VERTICAL REPEAT                                  | HORIZONTAL REPEAT   |
|----------------------|-------------------------------|--------------------------------------------------|---------------------|
| 54.00 in (137.16 cm) | Soil & Stain Repellent Finish | 13.50 in (34.29 cm)                              | 13.50 in (34.29 cm) |
| CONTENT              | BACKING                       | DOUBLE RUBS                                      | PRODUCT NUMBER      |
| 55% Linen 45% Rayon  |                               | Exceeds 12,000 Double<br>Rubs (Wyzenbeek Method) | 3502902             |
| COUNTRY              | CLEANING CODES                |                                                  |                     |
| China                | S                             |                                                  |                     |

ADDITIONAL PRODUCT NOTES

SCALE

Medium

Soil & Stain Repellent Finish