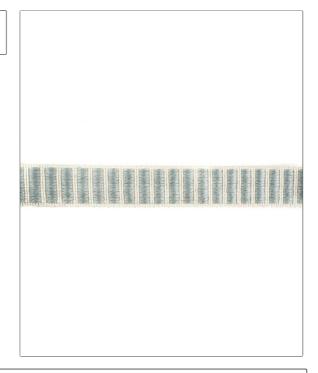

## FABRICUT Trimming Product Details

PATTERN Winnowing COLOR Spa

BRAND

APPLICATION

**Fabricut** 

Trimming

USES

CATEGORIES

Bedding, Window, Accessories, Furniture Braids / Borders / Tape

COLORS

Aqua / Teal

| WIDTH             | VERTICAL REPEAT   | HORIZONTAL REPEAT | CONTENT                              |
|-------------------|-------------------|-------------------|--------------------------------------|
| 1.50 in (3.81 cm) | 0.00 in (0.00 cm) | 0.00 in (0.00 cm) | 42% Linen 33% Viscose<br>25% Acetate |
| PRODUCT NUMBER    | COUNTRY           |                   |                                      |
| 3439727           | Italy             |                   |                                      |

ADDITIONAL PRODUCT NOTES

Exclusive Pattern, Border / Braid / Tape, Width: 1.50 In