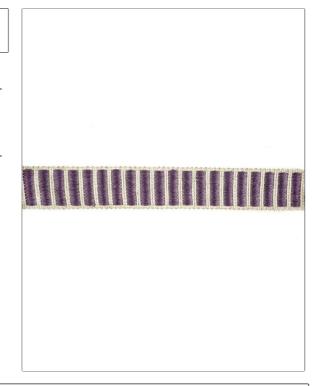

## FABRICUT Tarimming Product Details

PATTERN Winnowing COLOR Plum

BRAND

APPLICATION

**Fabricut** 

Trimming

USES

CATEGORIES

Bedding, Window, Accessories, Furniture Braids / Borders / Tape

COLORS

Lavender / Purple

| WIDTH             | VERTICAL REPEAT   | HORIZONTAL REPEAT | CONTENT                              |
|-------------------|-------------------|-------------------|--------------------------------------|
| 1.50 in (3.81 cm) | 0.00 in (0.00 cm) | 0.00 in (0.00 cm) | 42% Linen 33% Viscose<br>25% Acetate |
| PRODUCT NUMBER    | COUNTRY           | _                 |                                      |
| 3439724           | Italy             |                   |                                      |

ADDITIONAL PRODUCT NOTES

Exclusive Pattern, Border / Braid / Tape, Width: 1.50 In