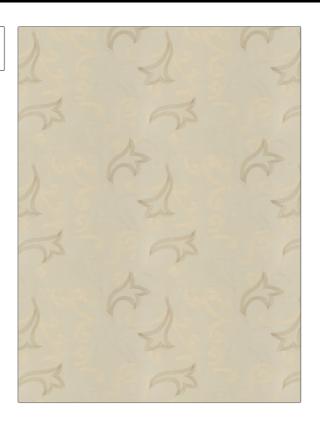

## FABRICUT Fabric Product Details

PATTERN Wim
COLOR White

BRAND APPLICATION

Fabricut Fabric

USES CATEGORIES

Bedding, Drapery Crewels / Embroideries,

Faux Silk

Medium

BOOK COLORS

Expressions Vol VI Nougat Off White / Ivory

DESIGN TYPES SCALE

Embroidery, Contemporary / Modern, Scrollwork

RAILROADED

Not Railroaded

| WIDTH                | VERTICAL REPEAT     | HORIZONTAL REPEAT   | CONTENT                                   |
|----------------------|---------------------|---------------------|-------------------------------------------|
| 52.00 in (132.08 cm) | 12.70 in (32.26 cm) | 12.70 in (32.26 cm) | 100% Polyester 100%<br>Viscose Embroidery |
| BACKING              | PRODUCT NUMBER      | DATE BOOKED         | COUNTRY                                   |
|                      | 3431203             | 07/2016             | India                                     |
| CLEANING CODES       | _                   |                     |                                           |
| S                    |                     |                     |                                           |