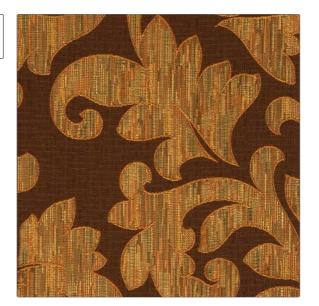

## FABRICUT Fabric Product Details

PATTERN Palmdale COLOR Mahogany

BRAND APPLICATION

Fabricut Fabric

USES CATEGORIES

Bedding, Drapery Faux Silk

COLORS DESIGN TYPES

Brown Scrollwork