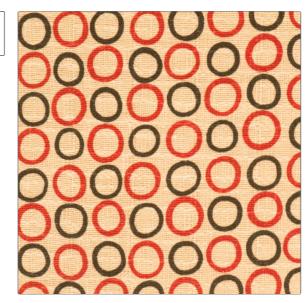

## FABRICUT Fabric Product Details

| PATTERN                           | Blue Stem |                                                            |  |  |
|-----------------------------------|-----------|------------------------------------------------------------|--|--|
| COLOR                             | Lacquer   |                                                            |  |  |
|                                   |           |                                                            |  |  |
| BRAND                             |           | APPLICATION                                                |  |  |
| Fabricut                          |           | Fabric                                                     |  |  |
| USES                              |           | CATEGORIES                                                 |  |  |
| Bedding, Drapery,<br>Multipurpose |           | Prints                                                     |  |  |
| COLORS                            |           | DESIGN TYPES                                               |  |  |
| Red                               |           | Print Pattern,<br>Contemporary / Modern,<br>Dots / Circles |  |  |
| SCALE                             |           | RAILROADED                                                 |  |  |
| Small                             |           | Not Railroaded                                             |  |  |