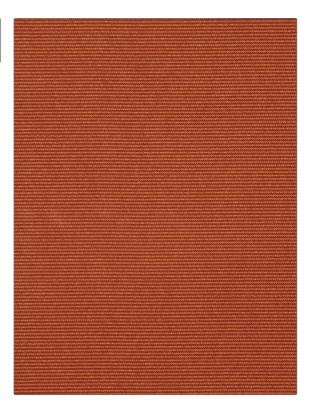

## FABRICUT Fabric Product Details

Solar Ripple PATTERN COLOR Clay BRAND APPLICATION **Fabricut** Fabric USES CATEGORIES Drapery Ottoman / Faille, Dimout Drapery, NFPA 701 FR, Eco / Environment Plus COLORS DESIGN TYPES Orange / Spice Texture Plain, Contemporary / Modern RAILROADED Not Railroaded