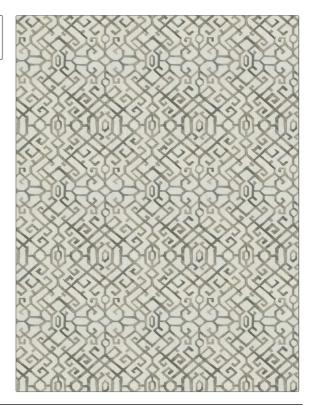

## FABRICUT Fabric Product Details

| PATTERN Fluxroot COLOR 02                     |                                             |  |
|-----------------------------------------------|---------------------------------------------|--|
| BRAND                                         | APPLICATION                                 |  |
| Fabricut                                      | Fabric                                      |  |
| USES                                          | CATEGORIES                                  |  |
| Bedding, Drapery,<br>Multipurpose, Upholstery | Prints                                      |  |
| COLORS                                        | DESIGN TYPES                                |  |
| Grey                                          | Asian, Lattice / Fretwork,<br>Print Pattern |  |
| SCALE                                         | RAILROADED                                  |  |
| Large                                         | Not Railroaded                              |  |