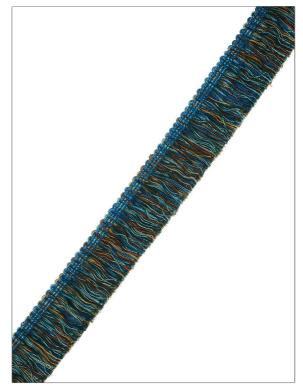

## FABRICUT<sup>®</sup>Trimming Product Details

| PATTERN<br>COLOR         | Luzianne<br>12 |                     |  |
|--------------------------|----------------|---------------------|--|
| BRAND                    |                | APPLICATION         |  |
| Fabricut                 |                | Trimming            |  |
|                          |                |                     |  |
| USES                     |                | CATEGORIES          |  |
| Accessories, Furniture   |                | Brush / Moss Fringe |  |
| COLORS                   |                |                     |  |
| Blue, Brown, Aqua / Teal |                |                     |  |

| VERTICAL REPEAT   | HORIZONTAL REPEAT | CONTENT                               | PRODUCT NUMBER |
|-------------------|-------------------|---------------------------------------|----------------|
| 0.00 in (0.00 cm) | 0.00 in (0.00 cm) | 71% Rayon 27% Arcylic 2%<br>Polyester | 3267012        |
| COUNTRY           | CLEANING CODES    |                                       |                |
| China             | S                 |                                       |                |
|                   |                   |                                       |                |

ADDITIONAL PRODUCT NOTES

Exclusive Pattern, Brush Fringe, Total Length: 2.00 In

fabricut.com | (800) 999-8200

© Fabricut Inc., 2024