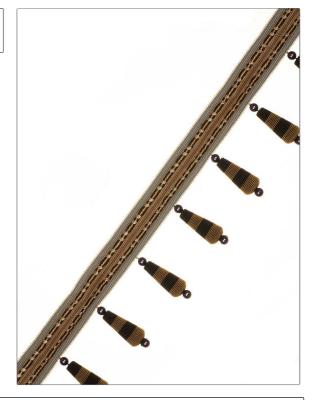

## FABRICUT Tarimming Product Details

PATTERN Lintong COLOR Alpaca

BRAND

APPLICATION

**Fabricut** 

**Trimming** 

CATEGORIES

воок

Tassel / Onion / Ball Fringe

Collective Threads Trimmings

COLORS

Brown, Taupe / Tan, Linen, Multi-Color

| ERTICAL REPEAT    | HORIZONTAL REPEAT | CONTENT              | PRODUCT NUMBER |
|-------------------|-------------------|----------------------|----------------|
| 0.00 in (0.00 cm) | 0.00 in (0.00 cm) | 66% Rayon 34% Cotton | 3265202        |
| DATE BOOKED       | COUNTRY           | CLEANING CODES       |                |
| 01/2020           | China             | S                    |                |

ADDITIONAL PRODUCT NOTES

Exclusive Pattern, Beaded Tassel Fringe, Header Width: 1.00 In, Total Length: 3.50 In