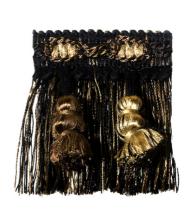

## FABRICUT<sup>®</sup>Trimming Product Details

|                        | Madonna<br>Walnut |                              |
|------------------------|-------------------|------------------------------|
| BRAND                  |                   |                              |
| <b>Fabricut</b>        |                   | Trimming                     |
| Accessories, Furniture |                   | Tassel / Onion / Ball Fringe |
| COLORS                 |                   |                              |
|                        |                   |                              |
| Black, Brow<br>Linen   | /n, Taupe / Tan,  |                              |

## ADDITIONAL PRODUCT NOTES

Exclusive Pattern, Bullion, Total Length: 3.125 In

fabricut.com | (800) 999-8200

© Fabricut Inc., 2024