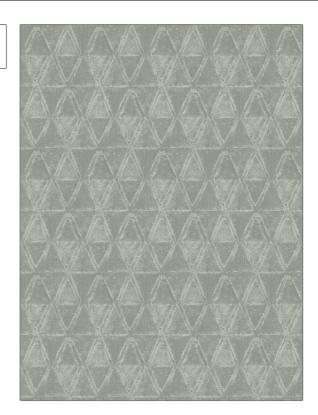

## FABRICUT Fabric Product Details

PATTERN Wittlebach Diamond COLOR Glacier

BRAND APPLICATION

Fabricut Fabric

USES CATEGORIES

Bedding, Drapery Prints

BOOK COLORS

Luxe Metallics & Velvet (3 Books) Tourmaline

Metallic, Aqua / Teal

Contemporary / Modern,

Diamond

SCALE Medium

RAILROADED

Not Railroaded

DESIGN TYPES

| 12.50 in (31.75 cm) | 6.00 in (15.24 cm) | 50% Polyester, 50% Cotton |
|---------------------|--------------------|---------------------------|
|                     |                    |                           |
| PRODUCT NUMBER      | DATE BOOKED        | COUNTRY                   |
| 3001204             | 01/2021            | India                     |
|                     |                    |                           |
|                     |                    |                           |
|                     |                    |                           |