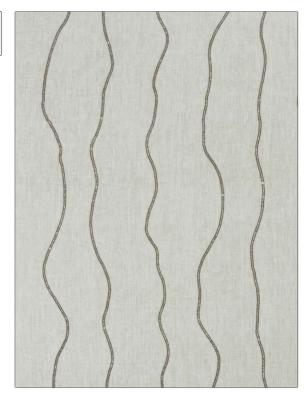

## FABRICUT Fabric Product Details

**Acrab Wave** PATTERN COLOR BRAND APPLICATION **Fabricut Fabric** USES CATEGORIES Bedding, Drapery Linen COLORS DESIGN TYPES Embroidery, Stripes, Contemporary / Modern Grey, Metallic RAILROADED Not Railroaded

| WIDTH                | VERTICAL REPEAT   | HORIZONTAL REPEAT   | CONTENT                                       |
|----------------------|-------------------|---------------------|-----------------------------------------------|
| 52.00 in (132.08 cm) | 0.00 in (0.00 cm) | 26.00 in (66.04 cm) | Embroidery: 100% Acrylic,<br>Base: 100% Linen |
| BACKING              | PRODUCT NUMBER    | COUNTRY             | CLEANING CODES                                |
|                      | 2995802           | India               | S                                             |