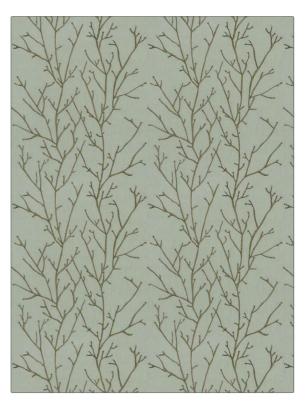

## FABRICUT Fabric Product Details

| PATTERN Adhil Branch<br>COLOR 02 |                                  |  |
|----------------------------------|----------------------------------|--|
| BRAND                            | APPLICATION                      |  |
| Fabricut                         | Fabric                           |  |
| USES                             | CATEGORIES                       |  |
| Bedding, Drapery                 | Crewels / Embroideries,<br>Linen |  |
| COLORS                           | DESIGN TYPES                     |  |
| Metallic, Gold, Aqua / Teal      | Embroidery, Leaves               |  |
|                                  |                                  |  |
| SCALE                            | RAILROADED                       |  |
| Medium                           | Not Railroaded                   |  |

| WIDTH                | VERTICAL REPEAT     | HORIZONTAL REPEAT   | CONTENT                                                                                               |
|----------------------|---------------------|---------------------|-------------------------------------------------------------------------------------------------------|
| 52.00 in (132.08 cm) | 15.75 in (40.00 cm) | 13.00 in (33.02 cm) | Embroidery: 50% Acrylic<br>Beads, 25% Polyester, 25%<br>Metallic Yarn, Base: 59%<br>Cotton, 41% Linen |
| BACKING PRODUCT N    | PRODUCT NUMBER      | COUNTRY             | CLEANING CODES                                                                                        |
|                      | 2970602             | India               | S                                                                                                     |

ADDITIONAL PRODUCT NOTES

Exclusive Pattern, Embroidered Textiles Are Not, Guaranteed For Precise Color, Matching And Colorfastness., Color Placement Of Embroidery, May Vary. All Measurements, Quoted For Repeats Are, Approximate.