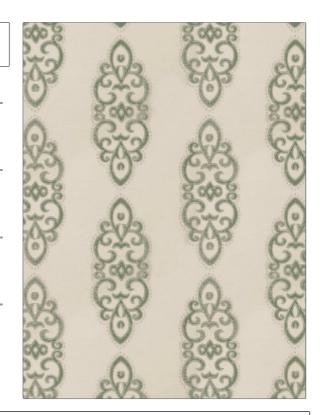

## FABRICUT Fabric Product Details

PATTERN Daria Medallion COLOR 01

BRAND APPLICATION

Fabricut Fabric

USES CATEGORIES

Bedding, Drapery Silk, Crewels / Embroideries

COLORS DESIGN TYPES

Metallic, Aqua / Teal Embroidery, Medallion,

Damask

SCALE RAILROADED

Large Not Railroaded

| WIDTH                | VERTICAL REPEAT     | HORIZONTAL REPEAT   | CONTENT                                                             |
|----------------------|---------------------|---------------------|---------------------------------------------------------------------|
| 47.00 in (119.38 cm) | 15.12 in (38.40 cm) | 16.75 in (42.54 cm) | Embroidery: 90% Viscose,<br>10% Zari, Base: 86%<br>Cotton, 14% Silk |
| BACKING              | PRODUCT NUMBER      | COUNTRY             | CLEANING CODES                                                      |
|                      | 2943401             | India               | S                                                                   |
|                      |                     |                     |                                                                     |

ADDITIONAL PRODUCT NOTES

Exclusive Pattern, Embroidered Textiles Are Not, Guaranteed For Precise Color, Matching And Colorfastness., Color Placement Of Embroidery, May Vary. All Measurements, Quoted For Repeats Are, Approximate.