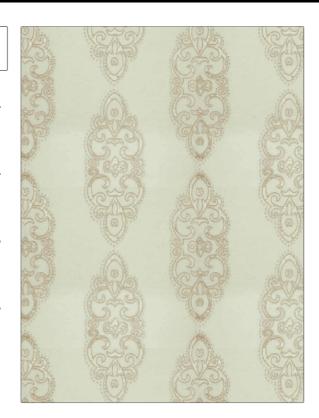

## FABRICUT Fabric Product Details

| PATTERN<br>COLOR | Daria Medallion<br>Ecru |             |  |
|------------------|-------------------------|-------------|--|
| BRAND            |                         | APPLICATION |  |
| Fabricut         |                         | Fabric      |  |

USES CATEGORIES

Bedding, Drapery Silk, Crewels / Embroideries

BOOK COLORS

Luxe Metallics & Velvet (3 Books) Pearlescent

Metallic, Off White / Ivory

Embraidany Madallian

Embroidery, Medallion, Damask

SCALE

RAILROADED

Not Railroaded

DESIGN TYPES

| WIDTH                | VERTICAL REPEAT     | HORIZONTAL REPEAT   | CONTENT                                                             |
|----------------------|---------------------|---------------------|---------------------------------------------------------------------|
| 47.00 in (119.38 cm) | 15.12 in (38.40 cm) | 16.75 in (42.54 cm) | Embroidery: 90% Viscose,<br>10% Zari, Base: 86%<br>Cotton, 14% Silk |
| BACKING              | PRODUCT NUMBER      | DATE BOOKED         | COUNTRY                                                             |
|                      | 2943302             | 01/2021             | India                                                               |
| CLEANING CODES       |                     |                     |                                                                     |
| S                    | _                   |                     |                                                                     |
|                      |                     |                     |                                                                     |