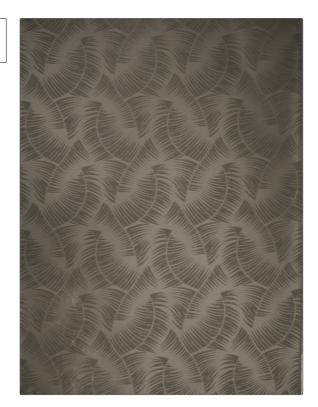

## FABRICUT Fabric Product Details

PATTERN Pele Fern
COLOR Pewter

BRAND APPLICATION

Fabricut Fabric

USES CATEGORIES

Bedding, Drapery NFPA 701 FR, Faux Silk

COLORS DESIGN TYPES

Grey, Linen Leaves, Contemporary /

Modern

SCALE RAILROADED

Large Not Railroaded

| WIDTH                | VERTICAL REPEAT                                             | HORIZONTAL REPEAT   | CONTENT        |
|----------------------|-------------------------------------------------------------|---------------------|----------------|
| 55.00 in (139.70 cm) | 24.00 in (60.96 cm)                                         | 13.60 in (34.54 cm) | 100% Polyester |
| BACKING              | FIRE CODES                                                  | PRODUCT NUMBER      | COUNTRY        |
|                      | UFAC Class I, Passes "NFPA<br>701" 2010, Passes NFPA<br>260 | 2894601             | India          |
| CLEANING CODES       | _                                                           |                     |                |
| S                    |                                                             |                     |                |