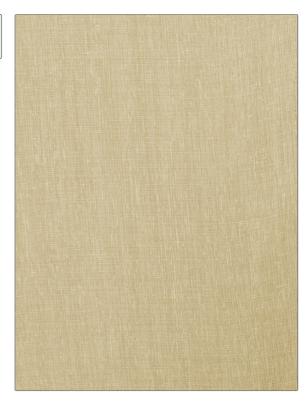

## FABRICUT® Fabric Product Details

| PATTERN<br>COLOR | Pendant<br>Parchment |                                   |  |
|------------------|----------------------|-----------------------------------|--|
| BRAND            |                      | APPLICATION                       |  |
| Fabricut         |                      | Fabric                            |  |
| USES             |                      | CATEGORIES                        |  |
| Drapery          |                      | Wide Width, NFPA 701 FR,<br>Sheer |  |
| COLORS           |                      | DESIGN TYPES                      |  |
| Beige            |                      | Solid, Texture Plain              |  |
| RAILROADED       | ,                    |                                   |  |
| Railroade        | d                    |                                   |  |

| WIDTH                 | VERTICAL REPEAT        | HORIZONTAL REPEAT | CONTENT        |
|-----------------------|------------------------|-------------------|----------------|
| 118.00 in (299.72 cm) | 0.00 in (0.00 cm)      | 0.00 in (0.00 cm) | 100% Polyester |
| BACKING               | FIRE CODES             | PRODUCT NUMBER    | COUNTRY        |
|                       | Passes "NFPA 701" 1999 | 2806702           | Turkey         |
| CLEANING CODES        | _                      |                   |                |
| S                     |                        |                   |                |
|                       |                        |                   |                |

ADDITIONAL PRODUCT NOTES

Shown Railroaded