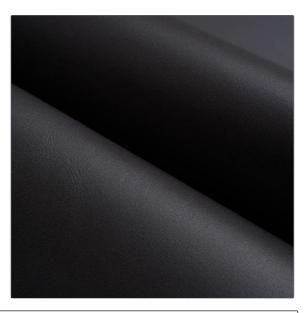

## FABRICUT<sup>®</sup>Leather Product Details

| PATTERN Opera<br>COLOR 121 |              |  |
|----------------------------|--------------|--|
| BRAND                      | APPLICATION  |  |
| Fabricut                   | Leather      |  |
|                            |              |  |
| USES                       | CATEGORIES   |  |
| Upholstery                 | Aniline      |  |
|                            |              |  |
| COLORS                     | DESIGN TYPES |  |
| Grey, Brown                | Solid        |  |