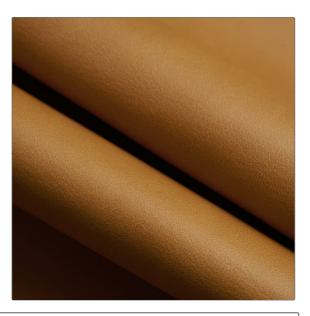

## FABRICUT<sup>®</sup>Leather Product Details

| PATTERN Opera<br>color 112 |              |  |
|----------------------------|--------------|--|
| BRAND                      | APPLICATION  |  |
| Fabricut                   | Leather      |  |
| USES                       | CATEGORIES   |  |
| Upholstery                 | Aniline      |  |
| COLORS                     | DESIGN TYPES |  |
| Gold                       | Solid        |  |
|                            |              |  |

| FINISH                   | VERTICAL REPEAT   | HORIZONTAL REPEAT | CONTENT      |
|--------------------------|-------------------|-------------------|--------------|
| Aniline                  | 0.00 in (0.00 cm) | 0.00 in (0.00 cm) | 100% Leather |
| PRODUCT NUMBER           | COUNTRY           |                   |              |
| 2794712                  | Italy             |                   |              |
|                          |                   |                   |              |
| ADDITIONAL PRODUCT NOTES |                   |                   |              |