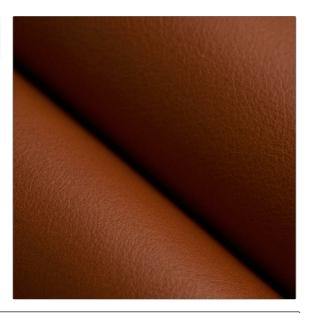

## FABRICUT<sup>®</sup>Leather Product Details

| PATTERN Opera<br>color 111 |                     |  |
|----------------------------|---------------------|--|
| BRAND<br>Fabricut          | APPLICATION Leather |  |
| USES<br>Upholstery         | CATEGORIES Aniline  |  |
| COLORS<br>Orange / Spice   | DESIGN TYPES Solid  |  |