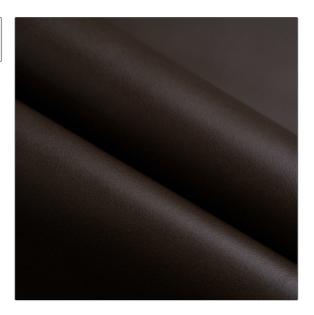

## FABRICUT® Leather Product Details

| PATTERN Opera COLOR Espresso      |             |
|-----------------------------------|-------------|
| BRAND                             | APPLICATION |
| Fabricut                          | Leather     |
| USES                              | CATEGORIES  |
| Upholstery                        | Aniline     |
| воок                              | COLORS      |
| Fabricut Italian Leather<br>Opera | Brown       |
| DESIGN TYPES                      |             |