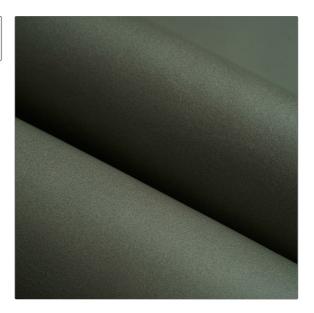

## FABRICUT® Leather Product Details

| PATTERN Opera COLOR Sage          |             |  |
|-----------------------------------|-------------|--|
| BRAND                             | APPLICATION |  |
| Fabricut                          | Leather     |  |
| USES                              | Aniline     |  |
| воок                              | COLORS      |  |
| Fabricut Italian Leather<br>Opera | Light Green |  |
| DESIGN TYPES                      |             |  |