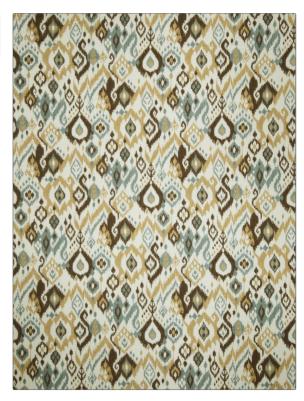

## FABRICUT Fabric Product Details

| PATTERN | Ruling Class |
|---------|--------------|
| COLOR   | Moon Rock    |
|         |              |

BRAND

APPLICATION

**Fabricut** 

Fabric

USES

CATEGORIES

Bedding, Drapery, Multipurpose

**Prints** 

COLORS

DESIGN TYPES

Aqua / Teal

Global / Ethnic, Print Pattern, Bargello

SCALE

RAILROADED

Large

Not Railroaded

| WIDTH                | FINISH                        | VERTICAL REPEAT                  | HORIZONTAL REPEAT                                |
|----------------------|-------------------------------|----------------------------------|--------------------------------------------------|
| 54.00 in (137.16 cm) | Soil & Stain Repellent Finish | 27.00 in (68.58 cm)              | 27.00 in (68.58 cm)                              |
| CONTENT              | BACKING                       | FIRE CODES                       | DOUBLE RUBS                                      |
| 100% Cotton          |                               | UFAC Class I, Passes NFPA<br>260 | Exceeds 12,000 Double<br>Rubs (Wyzenbeek Method) |
| PRODUCT NUMBER       | COUNTRY                       | CLEANING CODES                   |                                                  |
| 2781401              | Peru                          | S                                |                                                  |