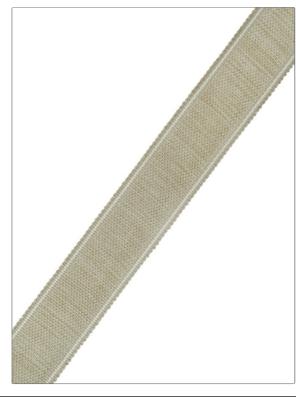

## FABRICUT Trimming Product Details

PATTERN Manon
COLOR 16

BRAND APPLICATION

Fabricut Trimming

USES CATEGORIES

Bedding, Window, Accessories, Furniture

Braids / Borders / Tape

COLORS

Linen, Aqua / Teal

| WIDTH             | VERTICAL REPEAT   | HORIZONTAL REPEAT | CONTENT                  |
|-------------------|-------------------|-------------------|--------------------------|
| 1.75 in (4.44 cm) | 0.00 in (0.00 cm) | 0.00 in (0.00 cm) | 99% Acrylic, 1% Fibranne |
| PRODUCT NUMBER    | COUNTRY           |                   |                          |
| 2759206           | China             |                   |                          |
| 2737200           | Cillia            |                   |                          |

ADDITIONAL PRODUCT NOTES

Exclusive Pattern, Border / Braid / Tape, Width: 1.75 In