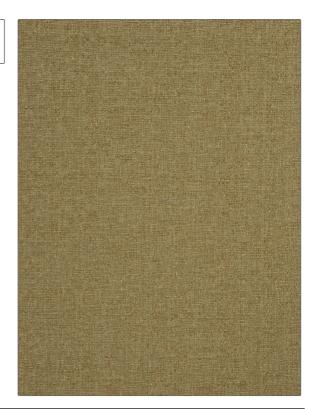

## FABRICUT Fabric Product Details

PATTERN Fluke COLOR 21

BRAND

APPLICATION

**Fabricut** 

Fabric

USES

CATEGORIES

Bedding, Drapery, Multipurpose Wovens, Solids / Small Scale Patterns

COLORS

DESIGN TYPES

Green

**Texture Plain** 

RAILROADED

Not Railroaded

| WIDTH                | VERTICAL REPEAT         | HORIZONTAL REPEAT                                | CONTENT                  |
|----------------------|-------------------------|--------------------------------------------------|--------------------------|
| 54.00 in (137.16 cm) | 0.00 in (0.00 cm)       | 0.00 in (0.00 cm)                                | 66% Cotton 34% Polyester |
| BACKING              | FIRE CODES              | DOUBLE RUBS                                      | PRODUCT NUMBER           |
|                      | UFAC Class I / NFPA 260 | Exceeds 30,000 Double<br>Rubs (Wyzenbeek Method) | 2683621                  |
| COUNTRY              | CLEANING CODES          |                                                  |                          |
| Taiwan               | S                       |                                                  |                          |