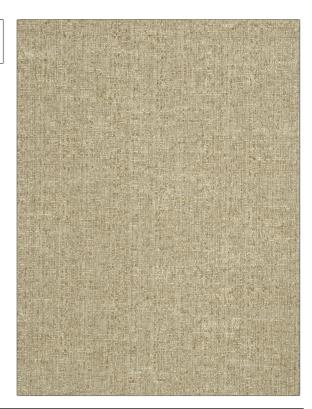

## FABRICUT Fabric Product Details

PATTERN Fluke COLOR Malt

BRAND

APPLICATION

**Fabricut** 

Fabric

USES

CATEGORIES

Bedding, Drapery, Multipurpose Wovens, Solids / Small Scale Patterns

COLORS

DESIGN TYPES

Off White / Ivory

**Texture Plain** 

RAILROADED

Not Railroaded

| WIDTH                | VERTICAL REPEAT         | HORIZONTAL REPEAT                                | CONTENT                  |
|----------------------|-------------------------|--------------------------------------------------|--------------------------|
| 54.00 in (137.16 cm) | 0.00 in (0.00 cm)       | 0.00 in (0.00 cm)                                | 66% Cotton 34% Polyester |
| BACKING              | FIRE CODES              | DOUBLE RUBS                                      | PRODUCT NUMBER           |
|                      | UFAC Class I / NFPA 260 | Exceeds 30,000 Double<br>Rubs (Wyzenbeek Method) | 2683524                  |
| COUNTRY              | CLEANING CODES          |                                                  |                          |
| Taiwan               | S                       |                                                  |                          |