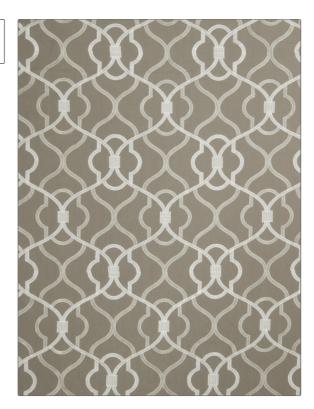

## FABRICUT Fabric Product Details

| PATTERN<br>COLOR                  | Passarella<br>Smoke |                        |  |
|-----------------------------------|---------------------|------------------------|--|
| BRAND                             |                     | APPLICATION            |  |
| Fabricut                          |                     | Fabric                 |  |
| USES                              |                     | CATEGORIES             |  |
| Bedding, Drapery                  |                     | Crewels / Embroideries |  |
| воок                              |                     | COLORS                 |  |
| Expressions Vol VI Taupe          |                     | Linen                  |  |
| DESIGN TYPES                      |                     | SCALE                  |  |
| Embroidery, Lattice /<br>Fretwork |                     | Medium                 |  |
| RAILROADED                        |                     |                        |  |