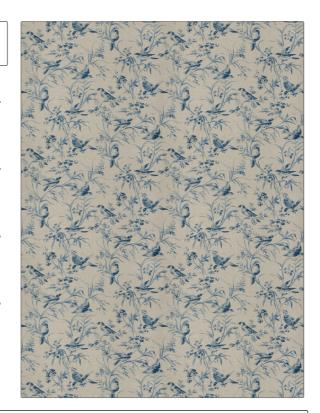

## FABRICUT Fabric Product Details

PATTERN Aviary Toile COLOR 07

BRAND APPLICATION

Fabricut Fabric

USES CATEGORIES

Bedding, Drapery, Multipurpose

Prints, Linen

COLORS DESIGN TYPES

Blue Animal, Floral, Print Pattern, Toile

SCALE RAILROADED

Large Not Railroaded

| 54.00 in (137.16 cm) | 22.50 in (57.15 cm)     | 27.00 in (68.58 cm) | 55% Linen, 45% Rayon |
|----------------------|-------------------------|---------------------|----------------------|
| BACKING              | FIRE CODES              | PRODUCT NUMBER      | COUNTRY              |
|                      | UFAC Class I / NFPA 260 | 2672707             | China                |